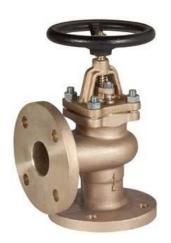

## **433L SDNR**

Bronze
1271-LK Type
Screw Down Non Return
Angled
Marine
Globe Valve
Flanged PN16/10

Other flange drillings or undrilled on request

Bronze bolted cover, rising stem, metal seated gland packed globe valve. Suitable for cold and hot water, seawater, saturated steam, oil and other neutral non aggressive liquids.

## Features, Benefits & Approvals

- 1271-LK type
- Class society survey can be arranged
- 3.1 & 3.2 certificates available on request
- Screw Down Non Return (SDNR)\*
- Metal seated
- Rising stem
- Bolted bonnet