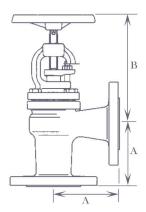

## **Pressure & Temperature**

15-150mm

16 Bar @ 120°C 13 Bar @ 180°C

200mm

10 Bar @ 120°C 8 Bar @ 180°C

| SIZE      | DN15 | DN20 | DN25 | DN32 | DN40 | DN50 | DN65 | DN80 | DN100 | DN125 | DN150 | DN200 |
|-----------|------|------|------|------|------|------|------|------|-------|-------|-------|-------|
| Α         | 65   | 65   | 70   | 90   | 90   | 105  | 115  | 125  | 145   | 170   | 200   | 250   |
| B (Open)  | 157  | 175  | 190  | 205  | 215  | 235  | 260  | 265  | 285   | 310   | 340   | 570   |
| Flange    | PN16  | PN16  | PN16  | PN10  |
| Weight Kg | 4    | 5.5  | 6.2  | 8.4  | 10   | 12.8 | 23.2 | 31   | 41    | 65    | 89    | 127   |